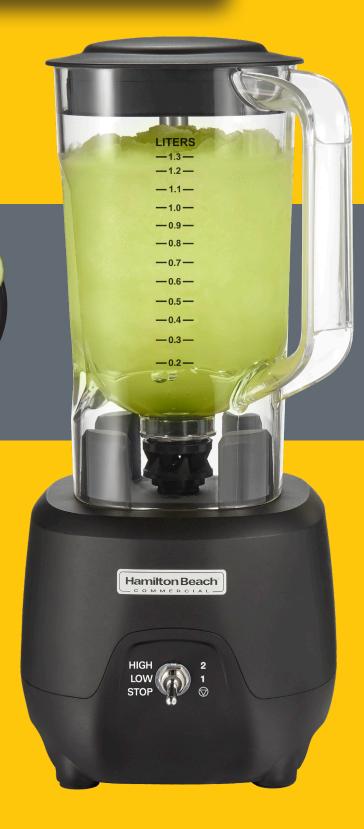

# HBB908R Series Bar Blender

Blends a 473 ml /16oz. margarita in 25 seconds

Powerful 1 peak HP\* motor delivers smooth results

Durable toggle switch is easy to reach and control

Comfortable handle on 1.3L (44 oz.) container makes pouring easier

Lid-open sensor prevents blending with lid removed

Perfect for a variety of cocktails and other frozen drinks

\*input power (746 Watt)

### 1.25 L (44 oz.) Container

With easy-to-read measurement marks

**Stainless Steel Blades** 

Quickly cut through ice

Easy to reach and control

**Lid-Open Sensor** prevents blending with lid removed

1 Peak HP\* Motor Delivers smooth results

**Sure Grip™ Feet** Prevent skidding