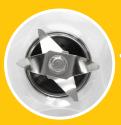

## Wave~Action® **System**

Continually forces mixture down into the blades for smooth results

### 1.25 L (44 oz.) Container

With easy-to-read measurement marks

**Stainless Steel Blades** 

Quickly cut through ice

Easy to reach and control

**Lid-Open Sensor** prevents blending with lid removed

1 Peak HP\* Motor Delivers smooth results