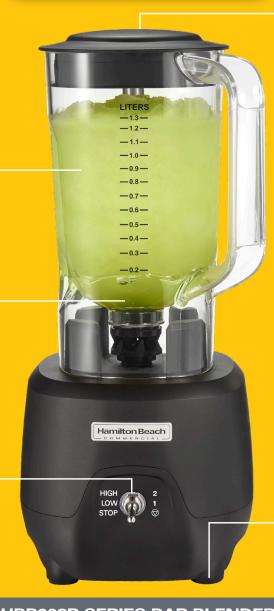

# HBB908R Series Bar Blender

Blends a 473 ml /16oz. margarita in 25 seconds

Powerful 1 peak HP\* motor delivers smooth results

Durable toggle switch is easy to reach and control

Comfortable handle on 1.3L (44 oz.) container makes pouring easier

Lid-open sensor prevents blending with lid removed

Perfect for a variety of cocktails and other frozen drinks

\*input power (746 Watt)

### 1.25 L (44 oz.) Container

With easy-to-read measurement marks

**Stainless Steel Blades** 

Quickly cut through ice

Easy to reach and control

**Lid-Open Sensor** prevents blending with lid removed

1 Peak HP\* Motor Delivers smooth results

**Sure Grip™ Feet** Prevent skidding

# **HBB908R SERIES BAR BLENDER**