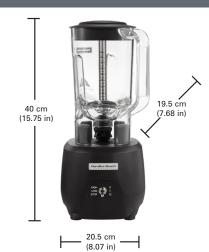

### 1.25 L (44 oz.) Container

With easy-to-read measurement marks

**Stainless Steel Blades** 

Quickly cut through ice

Easy to reach and control

**Lid-Open Sensor** prevents blending with lid removed

1 Peak HP\* Motor Delivers smooth results

# SPECIFICATIONS

Standard: unit comes with base, one container, lid

Controls: Hi-Lo-Stop toggle switch Motors: 1 Peak Hp (746 W) input power Weight: 3.68 Kg / 8.1 lbs (shipping) Warranty: 1 years parts & labor